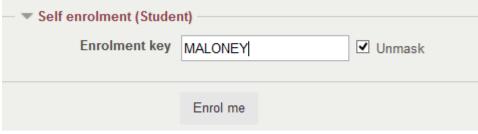

4. Click on Net Literacy Course for Students.

5. Type **MALONEY** in the Enrollment Key box and click Enrol me.

Site news Net Literacy Course Courses for Students Login Username sampleii Password Remember username Log in Create new account Lost password?